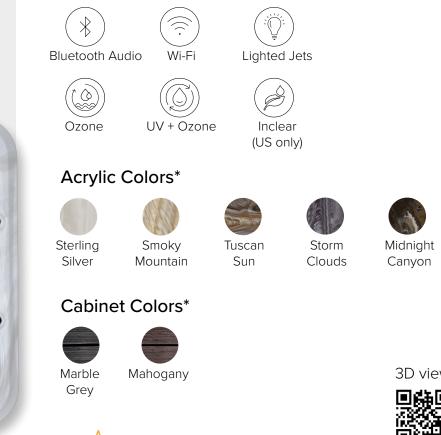

## M620

| 5 | 工(0) 57 Jets |
|---|--------------|
| 1 | ₩            |



## **FEATURES**

- 2 Pumps: 7 bhp 3 hp • including 1 Dual Speed Pump
- Electricity: 240 V, 60 A
- Weight: 4 497 lb Full, 740 lb Empty
- Water Capacity: 436 gal
- Deluxe Spa Cover 5"/3"
- Touchscreen Keypad
- Waterline LED
- Volcano Jet
- Metacarpal Jets
- Neck Jets



The M620 spa stands out for its configuration. Its lounge chair provides complete relaxation by massaging your entire body, from head to toe. Whether you want to enjoy a moment of tranquility alone or share wellness moments awith family or friends, this model with its lounge chair meets your needs. Designed to accommodate up to 6 people, it guarantees an unparalleled relaxation experience for everyone.

## Personalize your Experience\*