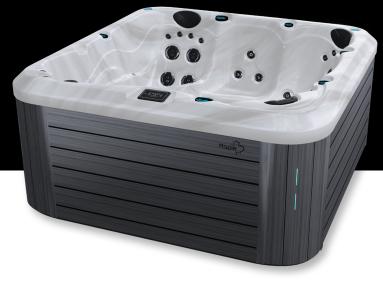

## M620

| 5 | 工(0) 57 Jets |
|---|--------------|
| 1 | ₩            |

## **FEATURES**

- 2 Pumps: 7 bhp 3 hp • including 1 Dual Speed Pump
- Electricity: 240 V, 60 A
- Weight: 4 497 lb Full, 740 lb Empty
- Water Capacity: 436 gal
- Deluxe Spa Cover 5"/3"
- Touchscreen Keypad
- Waterline LED
- Volcano Jet
- Metacarpal Jets
- Neck Jets

The M620 spa stands out for its configuration. Its lounge chair provides complete relaxation by massaging your entire body, from head to toe. Whether you want to enjoy a moment of tranquility alone or share wellness moments awith family or friends, this model with its lounge chair meets your needs. Designed to accommodate up to 6 people, it guarantees an unparalleled relaxation experience for everyone.