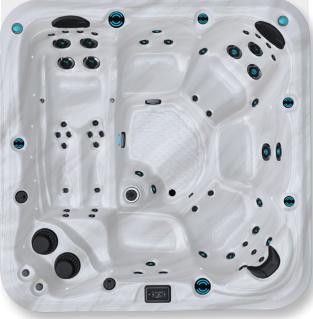

## M620

| 5 | 工(0) 57 Jets |
|---|--------------|
| 1 | ₩            |

## **FEATURES**

- 2 Pumps: 7 bhp 3 hp • including 1 Dual Speed Pump
- Electricity: 240 V, 60 A
- Weight: 4 497 lb Full, 740 lb Empty
- Water Capacity: 436 gal
- Deluxe Spa Cover 5"/3"
- Touchscreen Keypad
- Waterline LED
- Volcano Jet
- Metacarpal Jets
- Neck Jets

The M620 spa stands out for its configuration. Its lounge chair provides complete relaxation by massaging your entire body, from head to toe. Whether you want to enjoy a moment of tranquility alone or share wellness moments awith family or friends, this model with its lounge chair meets your needs. Designed to accommodate up to 6 people, it guarantees an unparalleled relaxation experience for everyone.