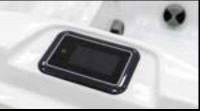

#### Touchscreen Keypad

A touchscreen keypad for a spa offers intuitive control and easy navigation to adjust the temperature, jets, and lighting with a simple touch of the display. Its simple clear display enhances usability.\*