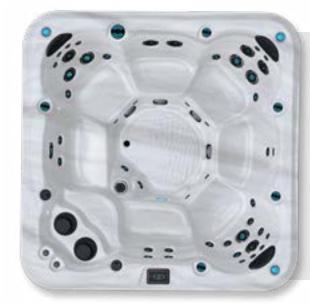

Volcano Jet

The M820 spa, the most spacious model in the Maple series, is designed exclusively with seating, allowing it to accommodate the maximum number of people while optimizing space. It is the only model in the range equipped with three pumps to provide maximum massage strenght. You will be able to enjoy moments of relaxation and create unforgettable memories.

#### **FEATURES**

• 3 Pumps: 7bhp - 3hp

• Electricity: 240V, 60A

• Weight: 4586 lb Full, 992 lb Empty

• Water Capacity : 470 gal

• Deluxe Spa Cover 5" / 3"

• Touchscreen Keypad

• Waterline LED

• Volcano Jet

3D view