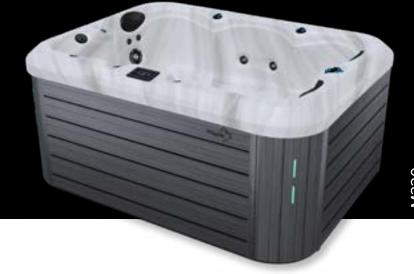

Our mission is to provide you with spas that create a well-being environment, blending modern technology with expert craftsmanship.

5

The M320 spa is ideal for limited spaces. Offering four seats, including a lounge chair, it ensures an unparalleled relaxation experience. Enjoy a hydromassage session while maximizing your outdoor space.

- 1 Dual Speed Pump: 7bhp 3hp
- Electricity: 240V, 60A
- Weight: 2910 lb Full, 601 lb Empty
- Water Capacity: 250 gal
- Deluxe Spa Cover 5" / 3"
- Touchscreen Keypad
- Waterline LED

The M420 spa is designed to provide a complete treatment for your body. Capable of accommodating up to seven people, this spa is perfect for sharing moments of relaxation with family or friends. Additionally, its compact size makes it ideal for restricted spaces, allowing you to enjoy the benefits of a spa without compromising your outdoor area.