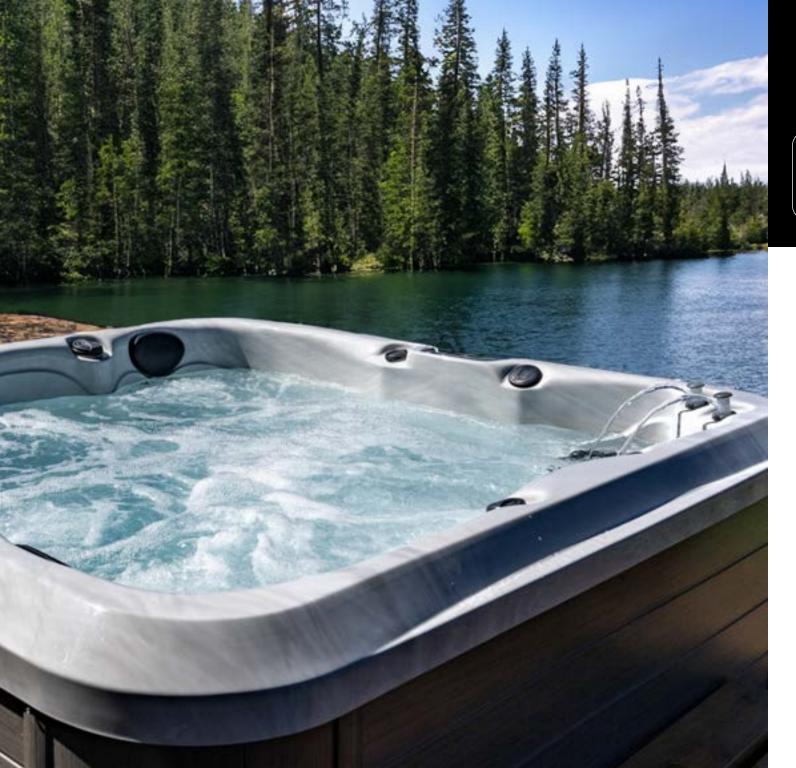

Volcano Jet

The M820 spa, the most spacious model in the Maple series, is designed exclusively with seating, allowing it to accommodate the maximum number of people while optimizing space. It is the only model in the range equipped with three pumps to provide maximum massage strenght. You will be able to enjoy moments of relaxation and create unforgettable memories.

#### **FEATURES**

• 3 Pumps: 7bhp - 3hp

• Electricity: 240V, 60A

• Weight: 4586 lb Full, 992 lb Empty

• Water Capacity : 470 gal

• Deluxe Spa Cover 5" / 3"

• Touchscreen Keypad

• Waterline LED

• Volcano Jet

3D view