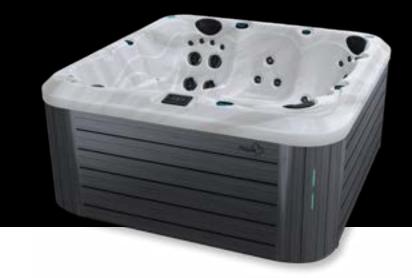

- 2 Pumps: 7bhp -3hp
- Electricity: 240V, 60A
- Weight: 3616 lb Full, 705 lb Empty
- Water Capacity: 332 gal
- Deluxe Spa Cover 5" / 3"
- Touchscreen Keypad
- Waterline LED

The M520 spa is designed to accommodate up to 5 people and features two lounge chairs. This innovative design allows couples to enjoy simultaneous relaxation without competition for the lounge chair, ensuring a perfect relaxation experience for everyone.