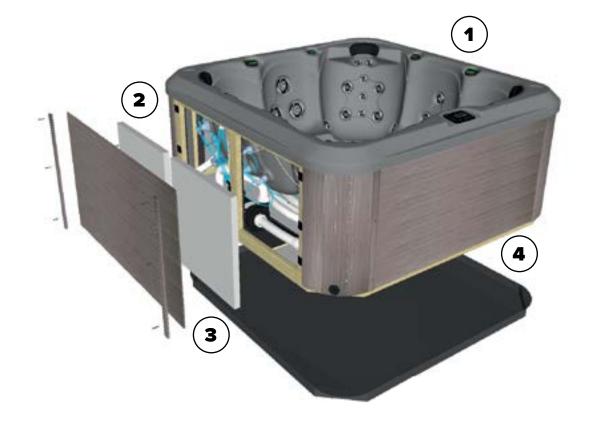

# FABRICATION QUALITY & INNOVATION

All our spas are tested under real-life conditions at our manufacturing facility. The performance and the various functions of the spa, can thus be verified under optimal conditions.

#### The Shell

The shell is thermoformed and laminated, providing excellent temperature resistance. Each acrylic sheet is carefully selected to ensure the quality and durability of the product.

## IT /

The frame of our spas is made of premium treated wood and is 100% assembled in our factory. The frame is made of autoclaved wood, which

is made of autoclaved wood, which means it is protected against biological aggressions and is resistant to

weather and moisture.

The Frame

#### The Insulation

The insulation of our spas is optimized to ensure minimal energy consumption. We use high-density polyurethane foam, equipped with two thermoreflective faces.

### The Base

It isolates electrical components from the ground. Its role is also to support the weight of the tank and to ensure its stability and balance.