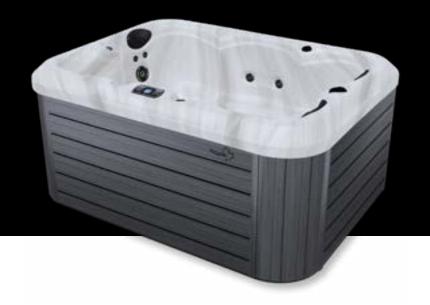

Our mission is to provide you with spas that create a well-being environment, blending modern technology with expert craftsmanship.

5

The M320 spa is ideal for limited spaces. Offering four seats, including a lounge chair, it ensures an unparalleled relaxation experience. Enjoy a hydromassage session while maximizing your outdoor space.

- 1 Dual Speed Pump: 7bhp 3hp
- Electricity: 240V, 60A
- Weight: 2910 lb Full, 601 lb Empty
- Water Capacity: 250 gal
- Deluxe Spa Cover 5" / 3"
- Touchscreen Keypad
- Waterline LED

The M420 spa is designed to provide a complete treatment for your body. Capable of accommodating up to seven people, this spa is perfect for sharing moments of relaxation with family or friends. Additionally, its compact size makes it ideal for restricted spaces, allowing you to enjoy the benefits of a spa without compromising your outdoor area.