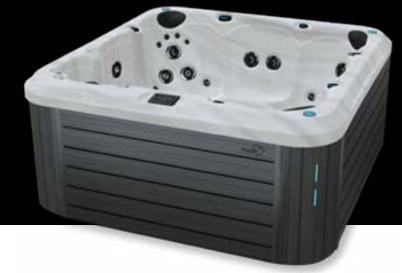

Volcano Jet

The M820 spa, the most spacious model in the Maple series, is designed exclusively with seating, allowing it to accommodate the maximum number of people while optimizing space. It is the only model in the range equipped with three pumps to provide maximum massage strenght. You will be able to enjoy moments of relaxation and create unforgettable memories.

#### **FEATURES**

• 3 Pumps: 7bhp - 3hp

• Electricity: 240V, 60A

• Weight: 4586 lb Full, 992 lb Empty

• Water Capacity : 470 gal

• Deluxe Spa Cover 5" / 3"

• Touchscreen Keypad

• Waterline LED

• Volcano Jet

3D view