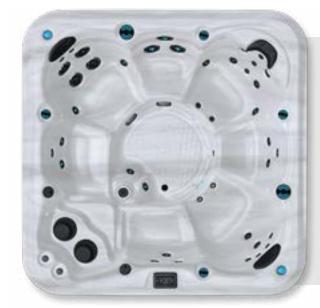

- 2 Pumps: 7bhp 3hp
- Electricity: 240V, 60A
- Weight: 4497 lb Full, 740 lb Empty
- Water Capacity: 436 gal
- Deluxe Spa Cover 5" / 3"
- Touchscreen Keypad
- Waterline LED
- Volcano Jet

The M720 spa is designed as an ergonomic spa, featuring a balanced seating arrangement to accommodate a larger number of people. Each station offers a distinct type of massage due to the arrangement of the jets, ensuring a personalized and relaxing experience for all users.

#### **FEATURES**

• 2 Pumps: 7bhp - 3hp

• Electricity: 240V, 60A

• Weight: 4497 lb Full, 749 lb Empty

• Water Capacity: 428 gal

• Deluxe Spa Cover 5" / 3"

• Touchscreen Keypad

• Waterline LED