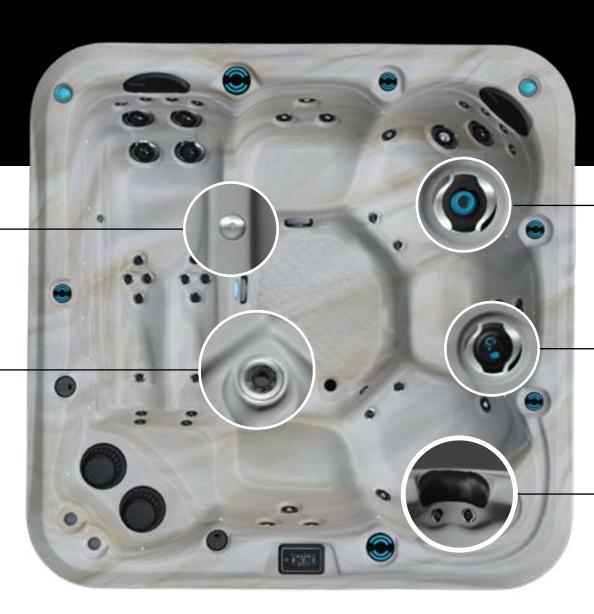

#### Metacarpal Jet

A metacarpal jet focuses on the hands and wrists, using targeted water pressure to alleviate tension and enhance circulation. It's particularly beneficial for those with carpal tunnel syndrome, offering relief and relaxation.

#### Volcano Jet

A Volcano jet in a Maple spa is a powerful jet that creates a geyser effect with an intense water flow. It provides a deep massage, ideal for the lower back or the arch of the foot, and contributes to muscle relaxation.

#### Jet Size

Jets come in different sizes (2", 3", 5") to provide varying intensities and coverage areas, ensuring a personalized hydrotherapy experience that caters to specific muscle groups and relaxation needs.

#### Directional Jet

This adjustable jet provides targeted water pressure, adjustable to massage specific areas like the back and shoulders. Used for therapeutic massage and muscle tension relief.

#### Rotating Jet

The rotating motion of this jet provides a circular massage, covering a larger area than static directional jets. It improves blood circulation and relaxes tense muscles with its swirling motion.

#### Neck Jet

Neck jets target tension in the neck and shoulders, improving circulation while helping to reduce stress and headaches, leaving you feeling refreshed and relaxed