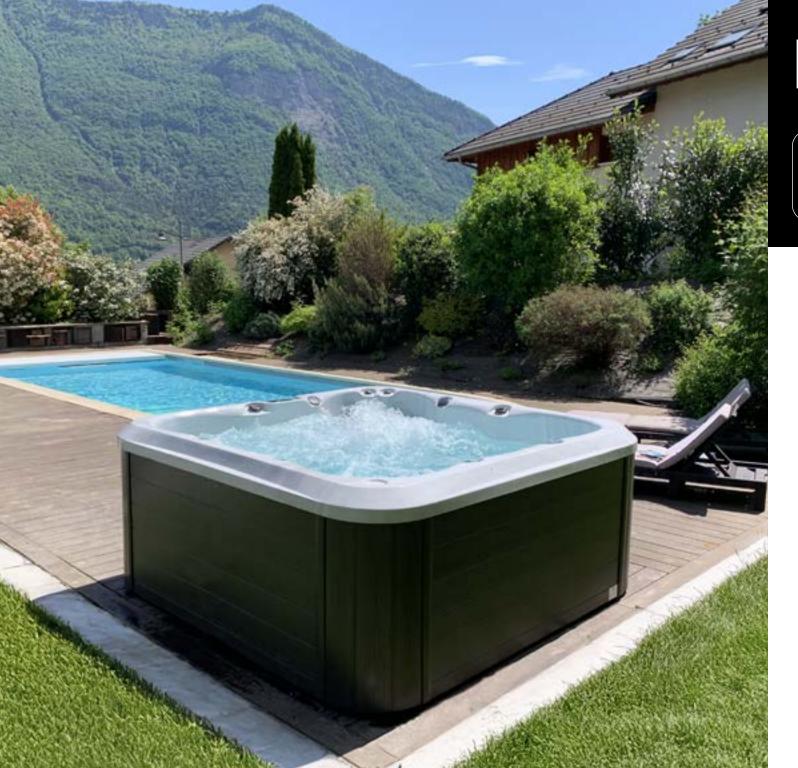

- 2 Pumps: 7bhp 3hp
- Electricity: 240V, 60A
- Weight: 4497 lb Full, 740 lb Empty
- Water Capacity: 436 gal
- Deluxe Spa Cover 5" / 3"
- Touchscreen Keypad
- Waterline LED
- Volcano Jet

The M720 spa is designed as an ergonomic spa, featuring a balanced seating arrangement to accommodate a larger number of people. Each station offers a distinct type of massage due to the arrangement of the jets, ensuring a personalized and relaxing experience for all users.

#### **FEATURES**

• 2 Pumps: 7bhp - 3hp

• Electricity: 240V, 60A

• Weight: 4497 lb Full, 749 lb Empty

• Water Capacity: 428 gal

• Deluxe Spa Cover 5" / 3"

• Touchscreen Keypad

• Waterline LED