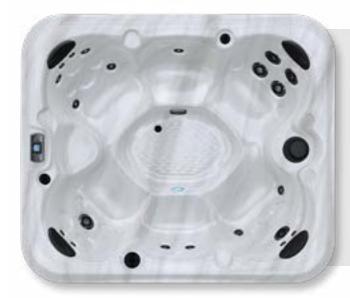

#### **FEATURES**

- 1 Pump: 1,5hp
- Electricity: 120V GFCI, 15A
- Weight: 2910 lb Full, 661 lb Empty
- Water Capacity: 250 gal
- Spa Cover 4" / 2"
- K500 Keypad
- Ozone

The M421 plug-and-play is perfect for limited outdoor spaces or condos. Its compact size fits in smaller areas with ease, and it installs easily with a standard 120V outlet, avoiding complex electrical work. Despite its size, it delivers the same relaxation and therapeutic benefits as a full-sized spa, offering luxury in a space-efficient design.

- 1 Pump: 1,5hp
- Electricity: 120V GFCI, 15A
- Weight: 3616 lb Full, 705 lb Empty
- Water Capacity: 332 gal
- Spa Cover 4" / 2"
- K500 Keypad
- Ozone