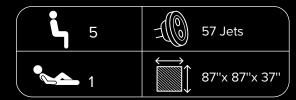

- 2 Pumps: 7bhp -3hp
- Electricity: 240V, 60A
- Weight: 3616 lb Full, 705 lb Empty
- Water Capacity: 332 gal
- Deluxe Spa Cover 5" / 3"
- Touchscreen Keypad
- Waterline LED

The M520 spa is designed to accommodate up to 5 people and features two lounge chairs. This innovative design allows couples to enjoy simultaneous relaxation without competition for the lounge chair, ensuring a perfect relaxation experience for everyone.