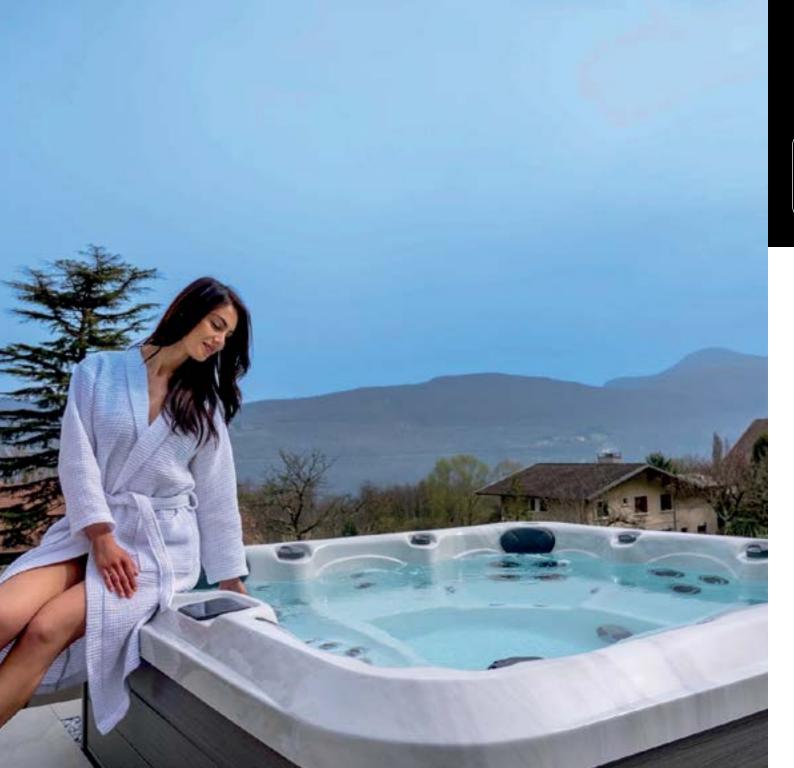

- 1 Dual Speed Pump: 7bhp 3hp
- Electricity: 240V, 60A
- Weight: 2910 lb Full, 601 lb Empty
- Water Capacity: 250 gal
- Deluxe Spa Cover 5" / 3"
- Touchscreen Keypad
- Waterline LED

The M420 spa is designed to provide a complete treatment for your body. Capable of accommodating up to seven people, this spa is perfect for sharing moments of relaxation with family or friends. Additionally, its compact size makes it ideal for restricted spaces, allowing you to enjoy the benefits of a spa without compromising your outdoor area.

- 2 Pumps: 7bhp -3hp
- Electricity: 240V, 60A
- Weight: 3616 lb Full, 705 lb Empty
- Water Capacity: 332 gal
- Deluxe Spa Cover 5" / 3"
- Touchscreen Keypad
- Waterline LED

The M520 spa is designed to accommodate up to 5 people and features two lounge chairs. This innovative design allows couples to enjoy simultaneous relaxation without competition for the lounge chair, ensuring a perfect relaxation experience for everyone.