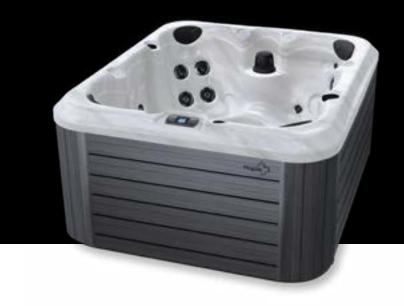

#### **FEATURES**

- 1 Pump: 1,5hp
- Electricity: 120V GFCI, 15A
- Weight: 2910 lb Full, 661 lb Empty
- Water Capacity: 250 gal
- Spa Cover 4" / 2"
- K500 Keypad
- Ozone

The M421 plug-and-play is perfect for limited outdoor spaces or condos. Its compact size fits in smaller areas with ease, and it installs easily with a standard 120V outlet, avoiding complex electrical work. Despite its size, it delivers the same relaxation and therapeutic benefits as a full-sized spa, offering luxury in a space-efficient design.

- 1 Pump: 1,5hp
- Electricity: 120V GFCI, 15A
- Weight: 3616 lb Full, 705 lb Empty
- Water Capacity: 332 gal
- Spa Cover 4" / 2"
- K500 Keypad
- Ozone