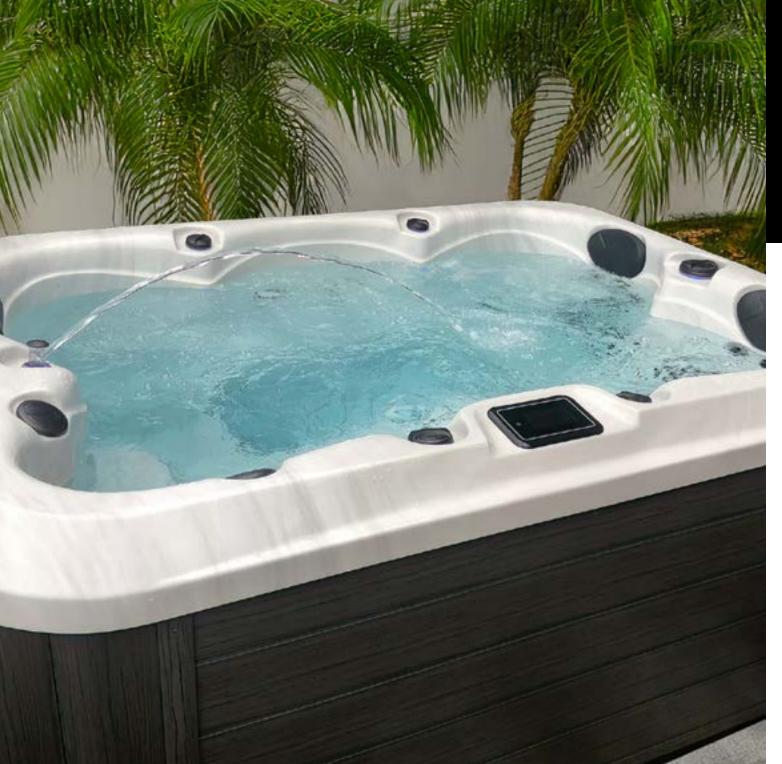

Our mission is to provide you with spas that create a well-being environment, blending modern technology with expert craftsmanship.

5

The M320 spa is ideal for limited spaces. Offering four seats, including a lounge chair, it ensures an unparalleled relaxation experience. Enjoy a hydromassage session while maximizing your outdoor space.

- 1 Dual Speed Pump: 7bhp 3hp
- Electricity: 240V, 60A
- Weight: 2910 lb Full, 601 lb Empty
- Water Capacity: 250 gal
- Deluxe Spa Cover 5" / 3"
- Touchscreen Keypad
- Waterline LED

The M420 spa is designed to provide a complete treatment for your body. Capable of accommodating up to seven people, this spa is perfect for sharing moments of relaxation with family or friends. Additionally, its compact size makes it ideal for restricted spaces, allowing you to enjoy the benefits of a spa without compromising your outdoor area.