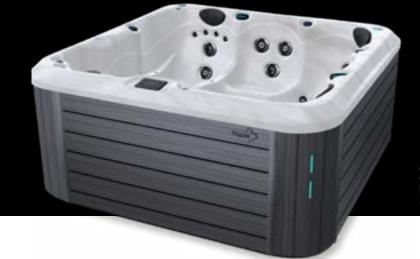

- 2 Pumps: 7bhp -3hp
- Electricity: 240V, 60A
- Weight: 3616 lb Full, 705 lb Empty
- Water Capacity: 332 gal
- Deluxe Spa Cover 5" / 3"
- Touchscreen Keypad
- Waterline LED

The M520 spa is designed to accommodate up to 5 people and features two lounge chairs. This innovative design allows couples to enjoy simultaneous relaxation without competition for the lounge chair, ensuring a perfect relaxation experience for everyone.