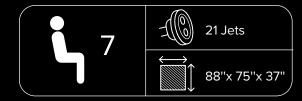

#### **FEATURES**

- 1 Pump: 1,5hp
- Electricity: 120V GFCI, 15A
- Weight: 2910 lb Full, 661 lb Empty
- Water Capacity: 250 gal
- Spa Cover 4" / 2"
- K500 Keypad
- Ozone

The M421 plug-and-play is perfect for limited outdoor spaces or condos. Its compact size fits in smaller areas with ease, and it installs easily with a standard 120V outlet, avoiding complex electrical work. Despite its size, it delivers the same relaxation and therapeutic benefits as a full-sized spa, offering luxury in a space-efficient design.

- 1 Pump: 1,5hp
- Electricity: 120V GFCI, 15A
- Weight: 3616 lb Full, 705 lb Empty
- Water Capacity: 332 gal
- Spa Cover 4" / 2"
- K500 Keypad
- Ozone