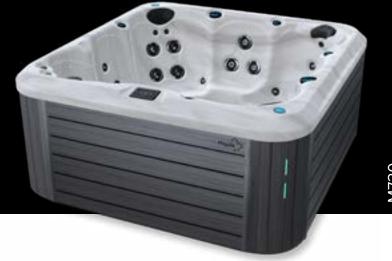

- 2 Pumps: 7bhp 3hp
- Electricity: 240V, 60A
- Weight: 4497 lb Full, 740 lb Empty
- Water Capacity: 436 gal
- Deluxe Spa Cover 5" / 3"
- Touchscreen Keypad
- Waterline LED
- Volcano Jet

The M720 spa is designed as an ergonomic spa, featuring a balanced seating arrangement to accommodate a larger number of people. Each station offers a distinct type of massage due to the arrangement of the jets, ensuring a personalized and relaxing experience for all users.

#### **FEATURES**

• 2 Pumps: 7bhp - 3hp

• Electricity: 240V, 60A

• Weight: 4497 lb Full, 749 lb Empty

• Water Capacity: 428 gal

• Deluxe Spa Cover 5" / 3"

• Touchscreen Keypad

• Waterline LED