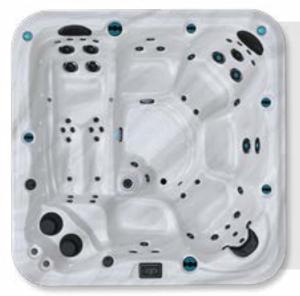

- 2 Pumps: 7bhp -3hp
- Electricity: 240V, 60A
- Weight: 3616 lb Full, 705 lb Empty
- Water Capacity: 332 gal
- Deluxe Spa Cover 5" / 3"
- Touchscreen Keypad
- Waterline LED

The M520 spa is designed to accommodate up to 5 people and features two lounge chairs. This innovative design allows couples to enjoy simultaneous relaxation without competition for the lounge chair, ensuring a perfect relaxation experience for everyone.