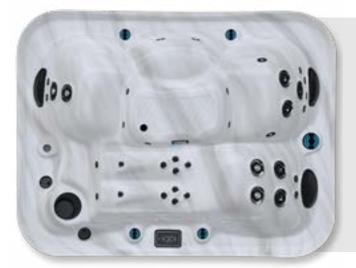

Our mission is to provide you with spas that create a well-being environment, blending modern technology with expert craftsmanship.

5

The M320 spa is ideal for limited spaces. Offering four seats, including a lounge chair, it ensures an unparalleled relaxation experience. Enjoy a hydromassage session while maximizing your outdoor space.

- 1 Dual Speed Pump: 7bhp 3hp
- Electricity: 240V, 60A
- Weight: 2910 lb Full, 601 lb Empty
- Water Capacity: 250 gal
- Deluxe Spa Cover 5" / 3"
- Touchscreen Keypad
- Waterline LED

The M420 spa is designed to provide a complete treatment for your body. Capable of accommodating up to seven people, this spa is perfect for sharing moments of relaxation with family or friends. Additionally, its compact size makes it ideal for restricted spaces, allowing you to enjoy the benefits of a spa without compromising your outdoor area.

# HYDROMASSAGE THE BENEFITS

The different jets in a spa, whether small or large, offer numerous benefits. They target various areas of the body for a personalized massage experience.