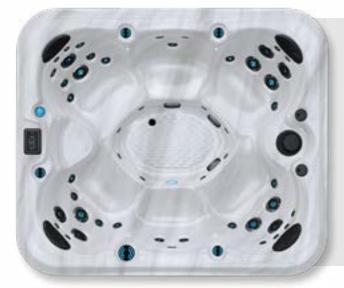

- 1 Dual Speed Pump: 7bhp 3hp
- Electricity: 240V, 60A
- Weight: 2910 lb Full, 601 lb Empty
- Water Capacity: 250 gal
- Deluxe Spa Cover 5" / 3"
- Touchscreen Keypad
- Waterline LED

The M420 spa is designed to provide a complete treatment for your body. Capable of accommodating up to seven people, this spa is perfect for sharing moments of relaxation with family or friends. Additionally, its compact size makes it ideal for restricted spaces, allowing you to enjoy the benefits of a spa without compromising your outdoor area.

- 2 Pumps: 7bhp -3hp
- Electricity: 240V, 60A
- Weight: 3616 lb Full, 705 lb Empty
- Water Capacity: 332 gal
- Deluxe Spa Cover 5" / 3"
- Touchscreen Keypad
- Waterline LED

The M520 spa is designed to accommodate up to 5 people and features two lounge chairs. This innovative design allows couples to enjoy simultaneous relaxation without competition for the lounge chair, ensuring a perfect relaxation experience for everyone.