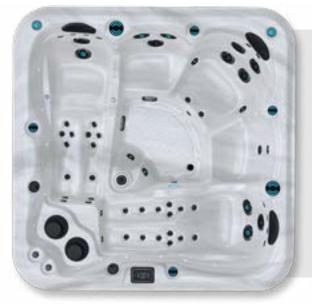

- 2 Pumps: 7bhp -3hp
- Electricity: 240V, 60A
- Weight: 3616 lb Full, 705 lb Empty
- Water Capacity: 332 gal
- Deluxe Spa Cover 5" / 3"
- Touchscreen Keypad
- Waterline LED

The M520 spa is designed to accommodate up to 5 people and features two lounge chairs. This innovative design allows couples to enjoy simultaneous relaxation without competition for the lounge chair, ensuring a perfect relaxation experience for everyone.