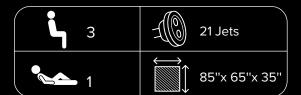

Our mission is to provide you with spas that create a well-being environment, blending modern technology with expert craftsmanship.

5

The M320 spa is ideal for limited spaces. Offering four seats, including a lounge chair, it ensures an unparalleled relaxation experience. Enjoy a hydromassage session while maximizing your outdoor space.

- 1 Dual Speed Pump: 7bhp 3hp
- Electricity: 240V, 60A
- Weight: 2910 lb Full, 601 lb Empty
- Water Capacity: 250 gal
- Deluxe Spa Cover 5" / 3"
- Touchscreen Keypad
- Waterline LED

The M420 spa is designed to provide a complete treatment for your body. Capable of accommodating up to seven people, this spa is perfect for sharing moments of relaxation with family or friends. Additionally, its compact size makes it ideal for restricted spaces, allowing you to enjoy the benefits of a spa without compromising your outdoor area.