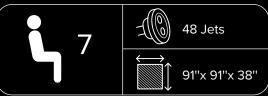

Volcano Jet

The M820 spa, the most spacious model in the Maple series, is designed exclusively with seating, allowing it to accommodate the maximum number of people while optimizing space. It is the only model in the range equipped with three pumps to provide maximum massage strenght. You will be able to enjoy moments of relaxation and create unforgettable memories.

#### **FEATURES**

• 3 Pumps: 7bhp - 3hp

• Electricity: 240V, 60A

• Weight: 4586 lb Full, 992 lb Empty

• Water Capacity : 470 gal

• Deluxe Spa Cover 5" / 3"

• Touchscreen Keypad

• Waterline LED

• Volcano Jet

3D view