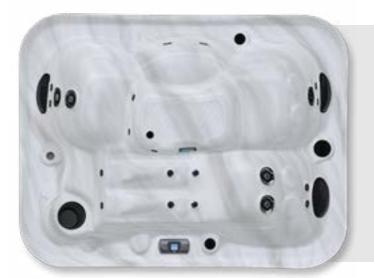

Our mission is to provide you with spas that create a well-being environment, blending modern technology with expert craftsmanship.

5

The M320 spa is ideal for limited spaces. Offering four seats, including a lounge chair, it ensures an unparalleled relaxation experience. Enjoy a hydromassage session while maximizing your outdoor space.

- 1 Dual Speed Pump: 7bhp 3hp
- Electricity: 240V, 60A
- Weight: 2910 lb Full, 601 lb Empty
- Water Capacity: 250 gal
- Deluxe Spa Cover 5" / 3"
- Touchscreen Keypad
- Waterline LED

The M420 spa is designed to provide a complete treatment for your body. Capable of accommodating up to seven people, this spa is perfect for sharing moments of relaxation with family or friends. Additionally, its compact size makes it ideal for restricted spaces, allowing you to enjoy the benefits of a spa without compromising your outdoor area.