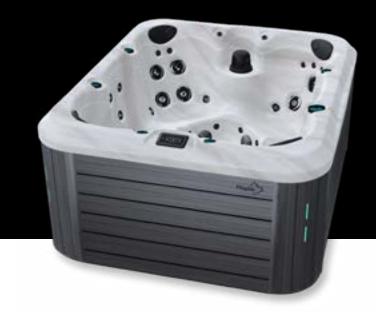

- 1 Dual Speed Pump: 7bhp 3hp
- Electricity: 240V, 60A
- Weight: 2910 lb Full, 601 lb Empty
- Water Capacity: 250 gal
- Deluxe Spa Cover 5" / 3"
- Touchscreen Keypad
- Waterline LED

The M420 spa is designed to provide a complete treatment for your body. Capable of accommodating up to seven people, this spa is perfect for sharing moments of relaxation with family or friends. Additionally, its compact size makes it ideal for restricted spaces, allowing you to enjoy the benefits of a spa without compromising your outdoor area.