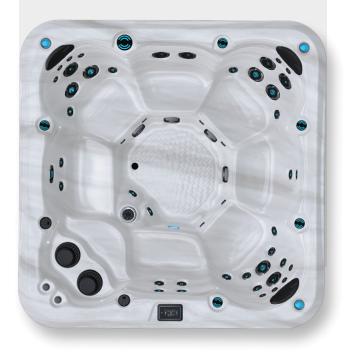

The M820 spa, the most spacious model in the Maple series, is designed exclusively with seating, allowing it to accommodate the maximum number of people while optimizing space. It is the only model in the range equipped with three pumps to provide maximum massage strenght. You will be able to enjoy moments of relaxation and create unforgettable memories.