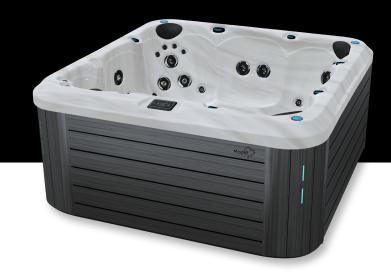

The M820 spa, the most spacious model in the Maple series, is designed exclusively with seating, allowing it to accommodate the maximum number of people while optimizing space. It is the only model in the range equipped with three pumps to provide maximum massage strenght. You will be able to enjoy moments of relaxation and create unforgettable memories.