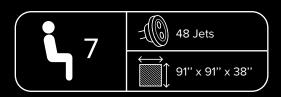

# **M820**

#### **FEATURES**

- 3 Pumps: 7 bhp 3 hp including 1 Dual Speed Pump
- Electricity: 240 V, 60 A
- Weight: 4586 lb Full, 992 lb Empty
- Water Capacity: 470 gal
- Deluxe Spa Cover 5"/3"
- Touchscreen Keypad
- Waterline LED
- Volcano Jet